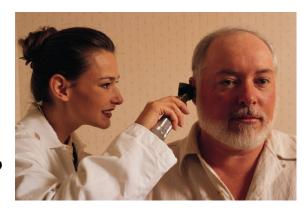

## South Dakota Career Peeks

Take a peek at...

A **Nurse** is a person who cares for people who are sick or disabled. The nurse may check the patient before the doctor sees them. They may check the ears, throat, eyes, or blood pressure to name a few of the many things they check.