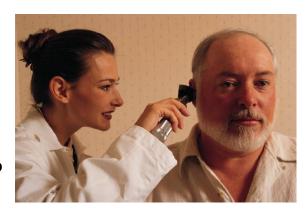

## South Dakota Career Peeks

Take a peek at...

A **Nurse** is a person who cares for people who are sick or disabled. The nurse may check the patient before the doctor sees them. They may check the ears, throat, eyes, or blood pressure to name a few of the many things they check.