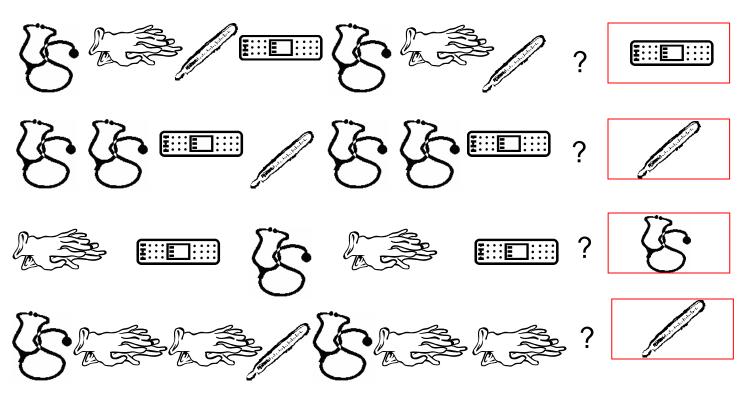

at...

A **Nurse** is a person who cares for people who are sick or disabled. The nurse may check the patient before the doctor sees them. They may check the ears, throat, eyes, or blood pressure to name a few of the many things they check.



Complete the pattern by drawing what comes next.



| NAME: | <br> | <br> | <br> | <br> | <br> | <br> |  |
|-------|------|------|------|------|------|------|--|
|       |      |      |      |      |      |      |  |



## South Dakota Career Peeks

Take a peek at...

A **Nurse** is a person who cares for people who are sick or disabled. The nurse may check the patient before the doctor sees them. They may check the ears, throat, eyes, or blood pressure to name a few of the many things they check.



Complete the pattern by drawing what comes next.