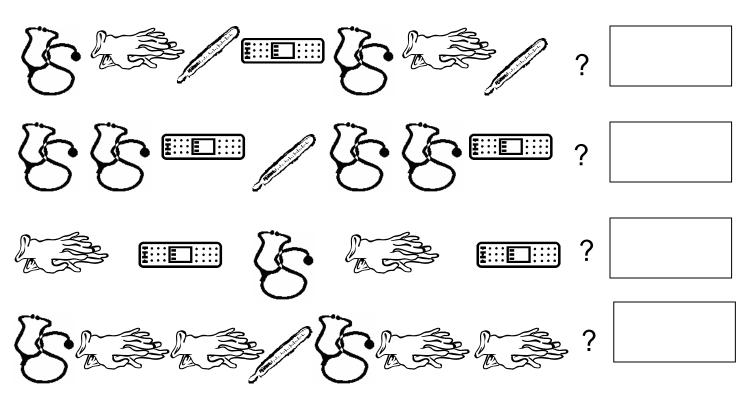

Complete the pattern by drawing what comes next.

| NAME: | <br> | <br> | <br> | <br> | <br> | <br> |  |
|-------|------|------|------|------|------|------|--|
|       |      |      |      |      |      |      |  |